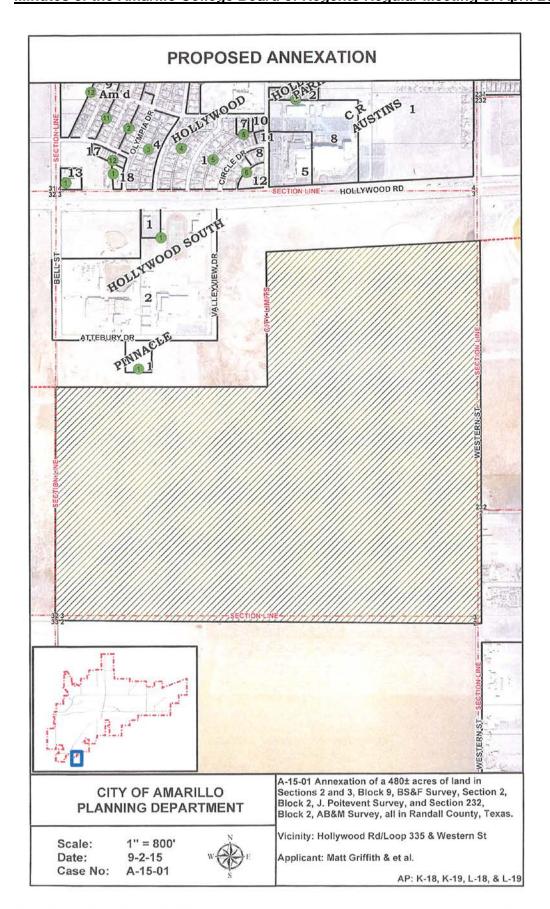

### **ORDER FOR ANNEXATION APPROVED:**

The owner of this property in Randall County has requested annexation and the property will become part of the City of Amarillo tax base on January 1, 2017. Board approval is necessary to annex same for purposes of the Amarillo Junior College District. Maps and exhibits showing the area are attached at pages 189-192.

Ms. Carlisle moved, seconded by Mr. Henke, to approve annexation of this property. The motion carried unanimously. The order was signed by Ms. Fortunato and a copy is attached at page 193.

# Interdepartmental OFFICE COMMUNICATION

January 20, 2016

TO:

Annexation Distribution List

FROM:

Planning Department

SUBJECT:

A-15-01 Annexation of 480± acres of land in Sections 2 and 3, Block 9 BS&F Survey, Section 2, Block 2, J. Poitevent Survey, and Section 232,

Block 2, AB&M Survey, all in Randall County, Texas (Vicinity: Hollywood

Rd/Loop 335 and Western St.)
APPLICANTS: Matt Griffith etal

At its meeting of November 24, 2015, the Amarillo City Council approved the above-referenced annexation. The ordinance affecting the change is No. 7568. A copy of the ordinance and associated sketches are attached. Please post your records accordingly.