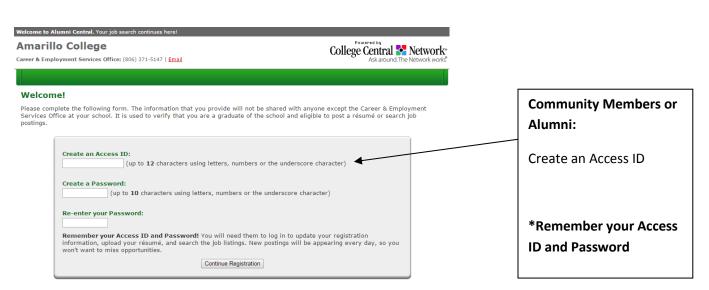

## How to create an account in College Central

www.collegecentral.com/amarillocollege