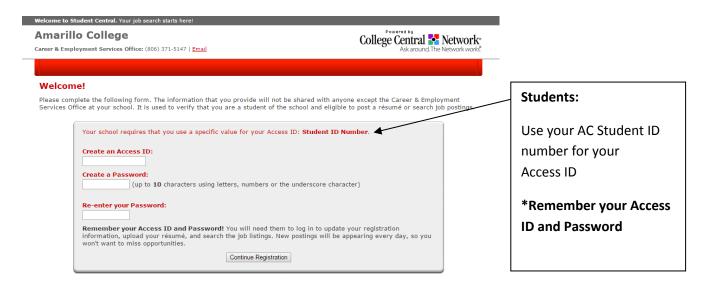

## How to create an account in College Central

www.collegecentral.com/amarillocollege