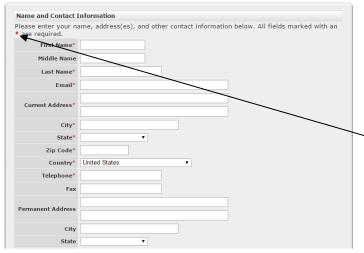

## Registration Information

Complete the registration information accurately using proper capitalization, punctuation and spelling.

All fields marked with an \* are required fields

| Email Authorization                                                                             |                                                                                                                                                                                                                                             |
|-------------------------------------------------------------------------------------------------|---------------------------------------------------------------------------------------------------------------------------------------------------------------------------------------------------------------------------------------------|
| CCN Email Notices                                                                               |                                                                                                                                                                                                                                             |
| opportunities that match your interes<br>Preferences and Qualifications section                 | me to time, be able to send you email notices about job<br>sts and qualifications using the information you provide in the<br>n above. These notices will come directly to you from College<br>parties. Please select one of the following: |
| I would like to receive this inform     I do not want to receive this info School Email Notices |                                                                                                                                                                                                                                             |
| ☐ I do not wish to receive announce<br>through the College Central Network                      | ment emails from the Career & Employment Services office system.                                                                                                                                                                            |
| Terms of Service Agreement*                                                                     |                                                                                                                                                                                                                                             |
|                                                                                                 | <u>Agreement</u> specified to utilize College Contral Network's service<br>I agree to join College Central Network                                                                                                                          |
|                                                                                                 | ntered for spelling and accuracy. College Central Network is no<br>spelling errors. Everything that you put on your registration will<br>Submit Information                                                                                 |