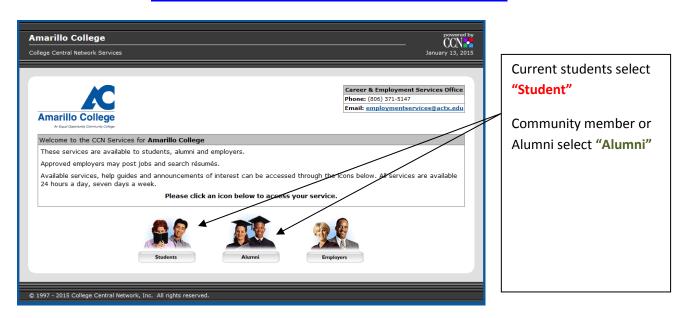

## How to create an account in College Central

www.collegecentral.com/amarillocollege