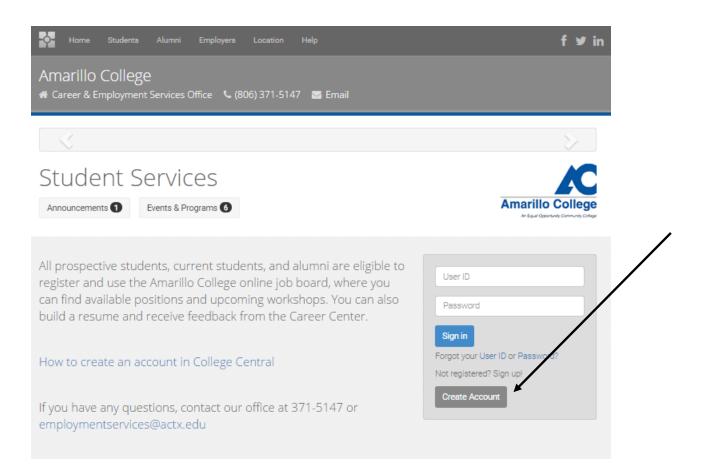

# Career and Employment Services

www.actx.edu/career

806-371-5147

Washington Street Campus, Lynn Library Suite 110

All prospective students, current students, and alumni are eligible to register and use the Amarillo College online job board at www.collegecentral.com/amarillocollege, where you can find available positions and upcoming workshops. You can also build a resume and receive feedback from the Career Center.

#### How to create an account on College Central

If you have any questions, contact our office at 371-5147 or employmentservices@actx.edu

How to apply for on campus student employment