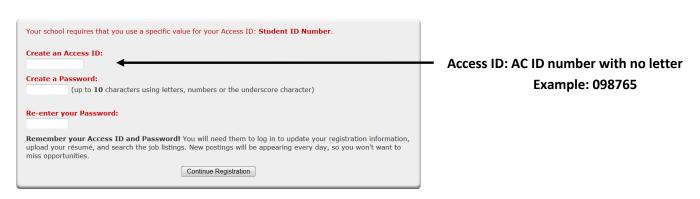

#### Special Announcement

AC CCN Services offers free, comprehensive career planning resources for prospective students, current students and alumni. \* Please note, if you are a prospective student and do not have a Amarillo College Student ID, you may create an account in College Central by selecting the Alumni icon.