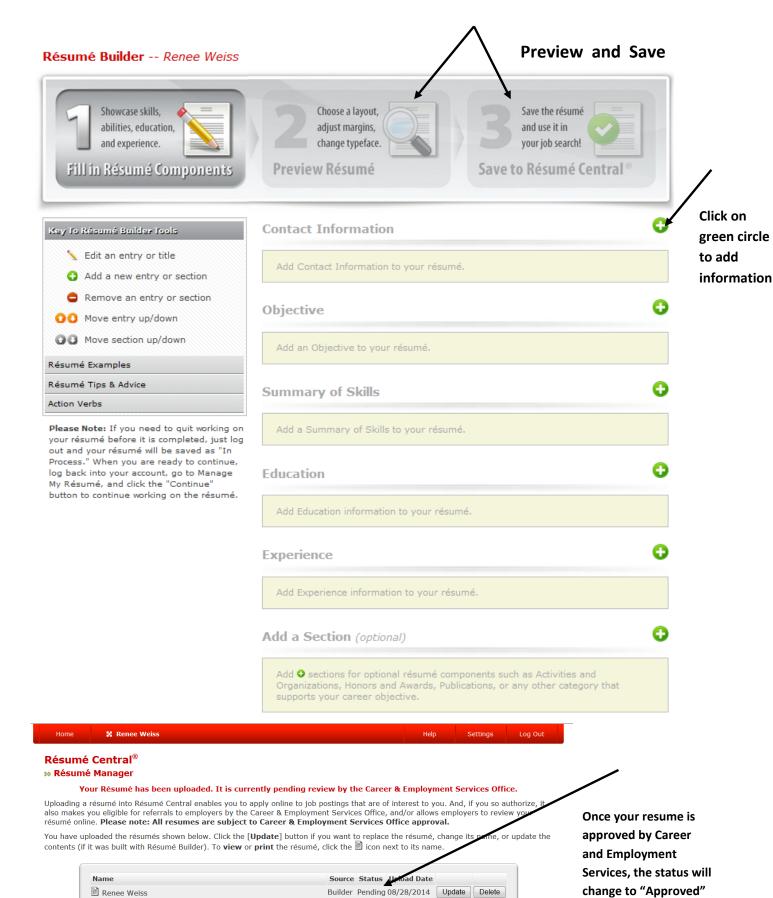

#### Manage My Résumé

Upload a résumé file or build it in CCN's Résu né Central®; control who can see it; forward your résumé to prospective e nplovers.

- » Upload a Résumé
- Build a Résumé

Please Note: résumés will only be stored for 18 months from the upload date.