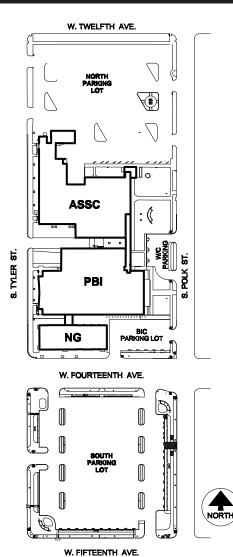

C)

2201 S. Washington St



# AC CAMPUS MAPS



# ALL AC CAMPUS LOCATIONS

# Key:

- 1. Washington Street Campus, 2201 S. Washington St.
- 2. West Campus, 6222 W. 9th Ave.
- 3. East Campus, I-40 E, Exit 80
- 4. Downtown Campus, 1314 S. Polk
- 5. Moore County Campus, 1220 NE 1st St., Dumas
- 6. Community Link, 2412 N. Grand St.
- Everett and Mabel McDougal Hinkson Memorial Campus, 1115 West 15th • Hereford, TX 79045



# EVERETT AND MABEL MCDOUGAL HINK\$ON MEMORIAL CAMPU\$

HEREFORD, TX 1115 West 15<sup>th</sup> • Hereford, TX 79045

# AC CAMPUS MAPS

# **DOWNTOWN CAMPU\$ (DTWN)**

1314 S. Polk St

#### **BUILDING ABBREVIATIONS**

| ASSC | Senior Citizens Center       |
|------|------------------------------|
| PBI  | Business and Industry Center |
| NG   | Nixson Gym                   |





6222 W. 9th Ave.



#### WEST CAMPUS BUILDING ABBREVIATIONS

| CDL | Child Development Lab |
|-----|-----------------------|
| Α   | A Building            |
| AH  | Allied Health         |
| В   | B Building            |
| C   | C Building            |
| D   | D Building            |
| GD  | Gym/Dance             |
| LH  | Lecture Hall          |
| LIB | AC/City N.W. Library  |
| JH  | Jones Hall            |
|     |                       |



NON-PROFIT ORG U.S. POSTAGE PAID Permit No. 783 Amarillo, TX 79178

# THANKS TO EACH OF OUR SUMMER SPONSORS:







www.jamieinsuresme.com



DIFFERENT WAY OF BANKING.





BSA









**Northwest Texas** 

Healthcare System





**United** supermarkets





DONUT

57. 19



**DR. STEVE ASTUTO** 

ORTHODONTIS

HAVE QUESTIONS? www.actx.edu/contac