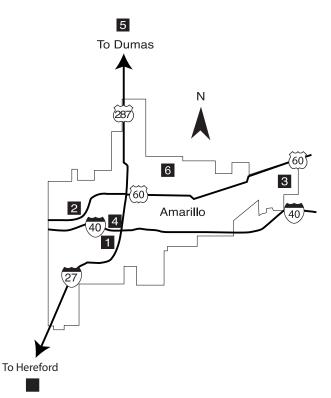

6 Summer '15 Kids' College Class Schedule Maps begin on page 37. R=Thursday, U=Sunday (example: TR=Tuesday/Thursday: SU=Saturday/Sunday)