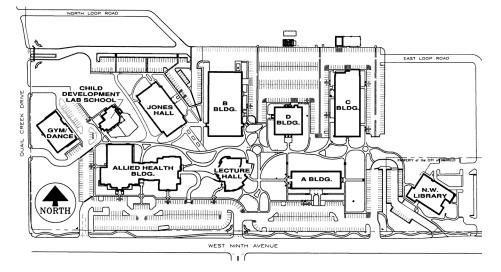

St



# AC CAMPUS MAPS



# ALL AC CAMPUS LOCATIONS

# Key:

- 1. Washington Street Campus, 2201 S. Washington St.
- 2. West Campus, 6222 W. 9th Ave.
- 3. East Campus, I-40 E, Exit 80
- 4. Downtown Campus, 1314 S. Polk
- 5. Moore County Campus, 1220 NE 1st St., Dumas
- 6. Community Link, 2412 N. Grand St.
- Everett and Mabel McDougal Hinkson Memorial Campus, 1115 West 15th • Hereford, TX 79045



# EVERETT AND MABEL MCDOUGAL HINK\$ON MEMORIAL CAMPU\$

HEREFORD, TX 1115 West 15<sup>th</sup> • Hereford, TX 79045

# AC CAMPUS MAPS

# **DOWNTOWN CAMPU\$ (DTWN)**

1314 S. Polk St

#### **BUILDING ABBREVIATIONS**

| ASSC | Senior Citizens Center       |
|------|------------------------------|
| PBI  | Business and Industry Center |
| NG   | Nixson Gym                   |





6222 W. 9th Ave.



#### WEST CAMPUS BUILDING ABBREVIATIONS

| CDL | Child Development Lab |
|-----|-----------------------|
| Α   | A Building            |
| AH  | Allied Health         |
| В   | B Building            |
| C   | C Building            |
| D   | D Building            |
| GD  | Gym/Dance             |
| LH  | Lecture Hall          |
| LIB | AC/City N.W. Library  |
| JH  | Jones Hall            |
|     |                       |



NON-PROFIT ORG U.S. POSTAGE PAID Permit No. 783 Amarillo, TX 79178

# THANKS TO EACH OF OUR SUMMER SPONSORS:







www.jamieinsuresme.com



DIFFERENT WAY OF BANKING.





BSA









**Northwest Texas** 

Healthcare System





**United** supermarkets





DONUT

57. 19



**DR. STEVE ASTUTO** 

ORTHODONTIS

HAVE QUESTIONS? www.actx.edu/contact • (806) 371-5000