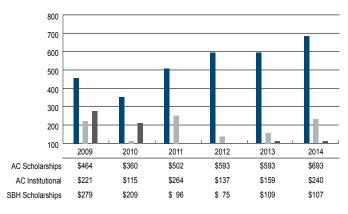

## A Message from the Amarillo College Foundation Chairman

Dear Friends and Supporters of the Amarillo College Foundation,

The Foundation year from September 1, 2013 to August 31, 2014 was highly successful! Your foundation assisted students with over \$791,000 in both Amarillo College General Scholarships and Sybil B. Harrington scholarships and \$240,000 in institutional needs. With your help, we raised over \$1,014,000, and have used that to assist students in many, many ways. In addition to scholarships, we have been able to assist students with day-to-day needs that might have otherwise precluded them from attending classes. Institutional support to the college enabled the college to have an outstanding honor's program, student government activities and the like.