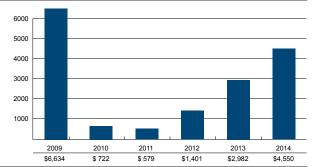

## A Message from the Amarillo College Foundation Chairman

Dear Friends and Supporters of the Amarillo College Foundation,

The Foundation year from September 1, 2013 to August 31, 2014 was highly successful! Your foundation assisted students with over \$791,000 in both Amarillo College General Scholarships and Sybil B. Harrington scholarships and \$240,000 in institutional needs. With your help, we raised over \$1,014,000, and have used that to assist students in many, many ways. In addition to scholarships, we have been able to assist students with day-to-day needs that might have otherwise precluded them from attending classes. Institutional support to the college enabled the college to have an outstanding honor's program, student government activities and the like.