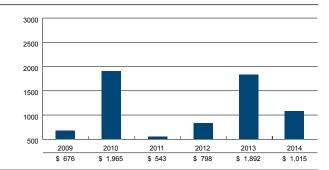

## A Message from the Amarillo College Foundation Chairman

Dear Friends and Supporters of the Amarillo College Foundation,

The Foundation year from September 1, 2013 to August 31, 2014 was highly successful! Your foundation assisted students with over \$791,000 in both Amarillo College General Scholarships and Sybil B. Harrington scholarships and \$240,000 in institutional needs. With your help, we raised over \$1,014,000, and have used that to assist students in many, many ways. In addition to scholarships, we have been able to assist students with day-to-day needs that might have otherwise precluded them from attending classes. Institutional support to the college enabled the college to have an outstanding honor's program, student government activities and the like.