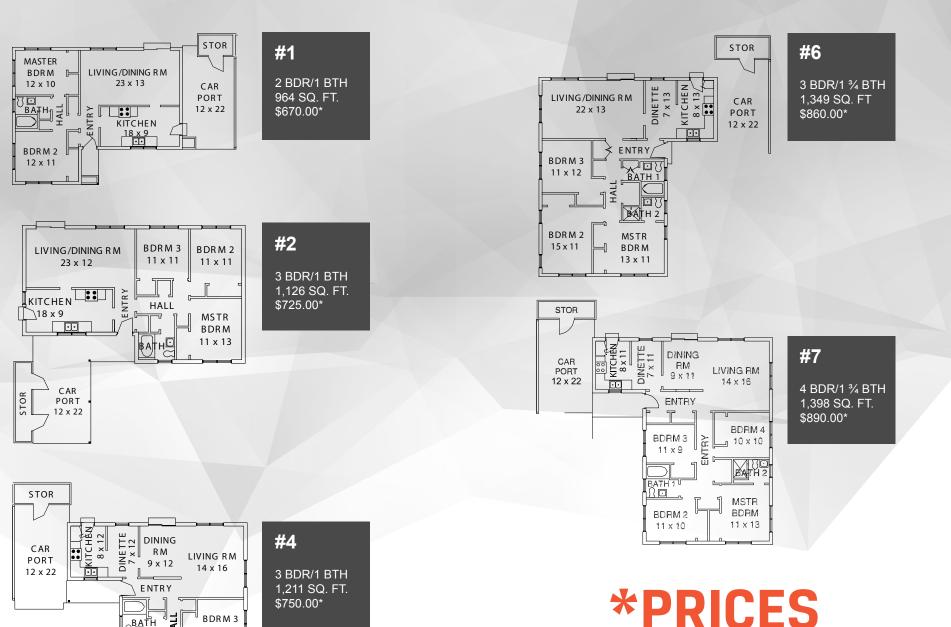

e in the Highland Park School District, and conveniently located near Amarillo Montessori Day School, Bell Helicopter, Rick Husband International Airport, DPS, CNS Pantex, Tyson, Potter Co. Detention Center, TDCJ, Progress Rail Service, Premier Truck Group, Excel Machinery, Coca-Cola, and several other businesses.

### **Features:**

- Central Heat & Air
- Carpet & Tile
- Stoves, Refrigerators, Dishwashers & Garbage Disposals
- W/D Connections
- Over-sized Closets
- Covered Carports/Storage Unit



- · Prospective tenants must be at least 21 years of age or be of familial status
- Pets: \$400 deposit per pet Limit 2 (Prior Approval Required)
- 24-Hour Emergency Maintenance

**SECURITY DEPOSIT: \$400** 

## SINGLE STANDING HOMES

(Floor plans available upon request)



## **DUPLEX HOMES**





#### **LEASE TERMS: 12 MONTH LEASE**

subject to change