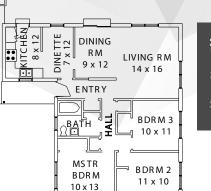

in the Highland Park School District, and conveniently located near Amarillo Montessori Day School, Bell Helicopter, Rick Husband International Airport, DPS, CNS Pantex, Tyson, Potter Co. Detention Center, TDCJ, Progress Rail Service, Premier Truck Group, Excel Machinery, Coca-Cola, and several other businesses.

### **Features:**

- Central Heat & Air
- Carpet & Tile
- Stoves, Refrigerators, Dishwashers & Garbage Disposals
- W/D Connections
- Over-sized Closets
- Covered Carports/Storage Unit



- · Prospective tenants must be at least 21 years of age or be of familial status
- Pets: \$400 deposit per pet Limit 2 (Prior Approval Required)
- 24-Hour Emergency Maintenance

**SECURITY DEPOSIT: \$400** 

## SINGLE STANDING HOMES

(Floor plans available upon request)



## **DUPLEX HOMES**





#### **LEASE TERMS: 12 MONTH LEASE**

subject to change