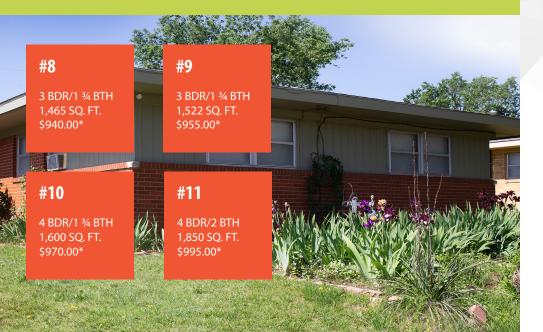

e general public. We are in the Highland Park School District, and conveniently located near Amarillo Montessori Day School, Bell Helicopter, Rick Husband International Airport, DPS, CNS Pantex, Tyson, Potter Co. Detention Center, TDCJ, Progress Rail Service, Premier Truck Group, Excel Machinery, Coca-Cola, and several other businesses.

### **Features:**

- Central Heat & Air
- Carpet & Tile
- Stoves, Refrigerators, Dishwashers & Garbage Disposals
- W/D Connections
- Over-sized Closets
- Covered Carports/Storage Unit



- · Prospective tenants must be at least 21 years of age or be of familial status
- Pets: \$400 deposit per pet Limit 2 (Prior Approval Required)
- 24-Hour Emergency Maintenance

**SECURITY DEPOSIT: \$400** 

## SINGLE STANDING HOMES

(Floor plans available upon request)



## **DUPLEX HOMES**





#### **LEASE TERMS: 12 MONTH LEASE**

subject to change