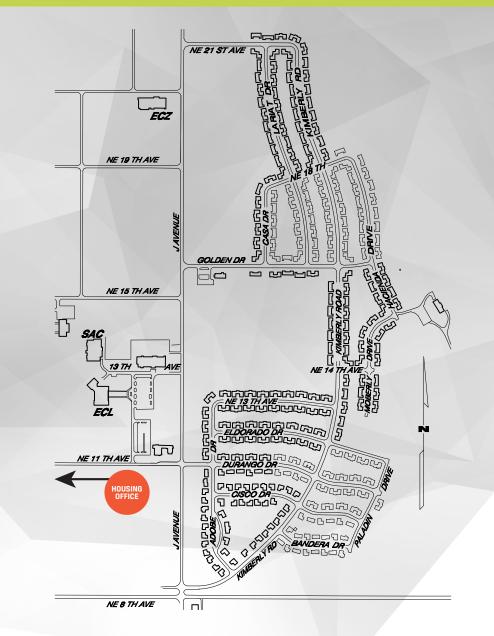

# **HOUSING OFFICE**

Address: 13810 NE 11th Ave. • Amarillo, TX 79111

#### ADDRESS: 13810 NE 11<sup>th</sup> Avenue Amarillo, TX 79111

**TELEPHONE:** (806) 335-4245

## **LOCATED AT EAST CAMPUS**

We offer comfortable, affordable family housing in a relaxed neighborhood. It is open to students, faculty, staff, and the general public. We are in the Highland Park School District, and conveniently located near Amarillo Montessori Day School, Bell Helicopter, Rick Husband International Airport, DPS, CNS Pantex, Tyson, Potter Co. Detention Center, TDCJ, Progress Rail Service, Premier Truck Group, Excel Machinery, Coca-Cola, and several other businesses.